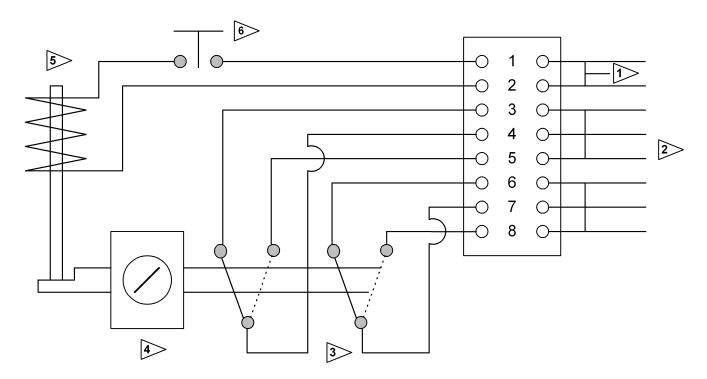

## NOTES:

- 1) Circuit A Input
- 2) Customer to wire this side only.
- 3) Double-pole, double-throw (DP/DT) auxiliary switch. Circuits 3-4, 6-7 are closed and circuits 4-5, 7-8 are open when the key is trapped in the interlock.
- 4) KIRK® key interlock with key normally trapped in lock. Key removable when solenoid is energized.
- 5) Solenoid (normally de-energized).
- 6) Pushbutton close to energize solenoid.